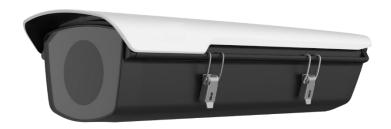

# HS-217SHB-B-NB Outdoor-housing

#### **Features**

- Anti-corrosive and ultraviolet-proof material to enhance outdoor durability
- Combined with adjustable sun shade from direct solar radiation
- Built-in temperature control module, it can automatically control heater and fan's working condition according to ambient temperature
- Easy and flexible installation with side open structure
- IP66-rated