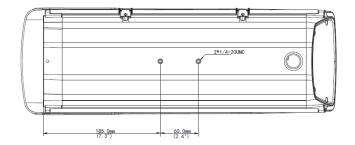

## **Dimensions**

## **Specifications**

| HS-217SHB-B-NB (including sun shade, Heater, Fan) |                                                                                      |
|---------------------------------------------------|--------------------------------------------------------------------------------------|
| Application                                       | Indoor\Outdoor                                                                       |
| Power supply                                      | AC24V                                                                                |
| Power                                             | Heater:20W, Fan:1.8W                                                                 |
| Operating Condition                               | -40℃~70℃(-40°F ~ 158°F) Humidity ≤95%RH( non-condensing)                             |
| Working conditions of temperature control module  | The heating on:≤9±3℃ The heating off:≥14±3℃ The fan opens when the heat is turned on |
| Dimensions (L × W × H)                            | 497.7mm×122.6mm×168.9mm                                                              |
| Weight                                            | 2.7kg(5.95lb)                                                                        |
| Material                                          | Shell:aluminum alloy Sun shade:plastic                                               |
| Ingress Protection                                | IP66                                                                                 |