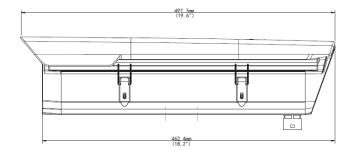

## **Dimensions**

## **Specifications**

| HS-217SHB-B-NB (including sun shade, Heater, Fan) |                                                                                      |
|---------------------------------------------------|--------------------------------------------------------------------------------------|
| Application                                       | Indoor\Outdoor                                                                       |
| Power supply                                      | AC24V                                                                                |
| Power                                             | Heater:20W, Fan:1.8W                                                                 |
| Operating Condition                               | -40℃~70℃(-40°F ~ 158°F) Humidity ≤95%RH( non-condensing)                             |
| Working conditions of temperature control module  | The heating on:≤9±3℃ The heating off:≥14±3℃ The fan opens when the heat is turned on |
| Dimensions (L × W × H)                            | 497.7mm×122.6mm×168.9mm                                                              |
| Weight                                            | 2.7kg(5.95lb)                                                                        |
| Material                                          | Shell:aluminum alloy Sun shade:plastic                                               |
| Ingress Protection                                | IP66                                                                                 |