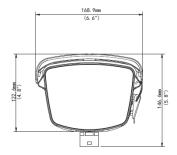

## **Dimensions**

## **Specifications**

| HS-217SHB-B-NB (including sun shade, Heater, Fan) |                                                                                      |
|---------------------------------------------------|--------------------------------------------------------------------------------------|
| Application                                       | Indoor\Outdoor                                                                       |
| Power supply                                      | AC24V                                                                                |
| Power                                             | Heater:20W, Fan:1.8W                                                                 |
| Operating Condition                               | -40℃~70℃(-40°F ~ 158°F) Humidity ≤95%RH( non-condensing)                             |
| Working conditions of temperature control module  | The heating on:≤9±3℃ The heating off:≥14±3℃ The fan opens when the heat is turned on |
| Dimensions (L × W × H)                            | 497.7mm×122.6mm×168.9mm                                                              |
| Weight                                            | 2.7kg(5.95lb)                                                                        |
| Material                                          | Shell:aluminum alloy Sun shade:plastic                                               |
| Ingress Protection                                | IP66                                                                                 |